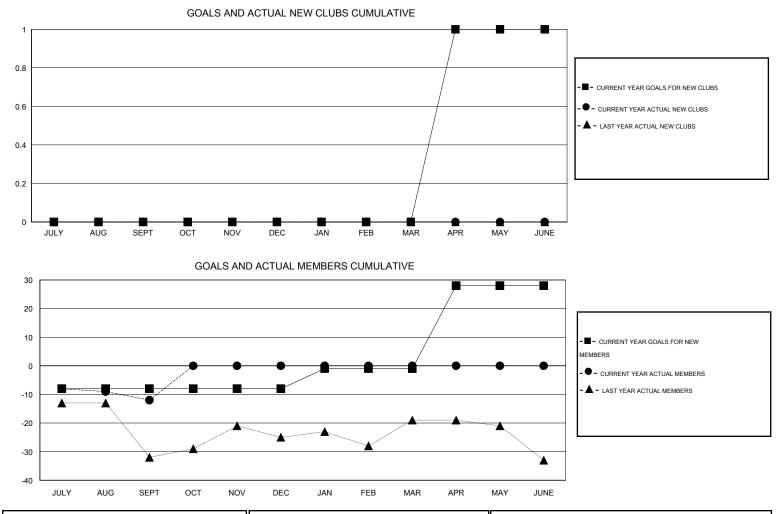

## LOCATION NEW ZEALAND

| GMT: Huck Taingahue |                  | LOCATION NEW ZEALAND |                  |                  | GMT CA 7                         |                    |                                     |                    |                  |  |
|---------------------|------------------|----------------------|------------------|------------------|----------------------------------|--------------------|-------------------------------------|--------------------|------------------|--|
|                     |                  | Clubs                |                  |                  | Members<br>RESULTS FOR 2016-2017 |                    |                                     |                    |                  |  |
|                     | R                | ESULTS FOR 2016-20   | 017              |                  |                                  |                    |                                     |                    |                  |  |
| QUARTER             | NEW CLUI<br>GOAL | 3 NEW CLUBS          | DROPPED<br>CLUBS | NET<br>GAIN/LOSS | QUARTER                          | NEW MEMBER<br>GOAL | CHARTER AND<br>NEW MEMBERS<br>ADDED | DROPPED<br>MEMBERS | NET<br>GAIN/LOSS |  |
| JULY/AUG/SEP        | от 0             | 0                    | 0                | 0                | JULY/AUG/SEPT                    | -8                 | 26                                  | 38                 | -12              |  |
| OCT/NOV/DEC         | 0                | 0                    | 0                | 0                | OCT/NOV/DEC                      | 0                  | 0                                   | 0                  | 0                |  |
| JAN/FEB/MAR         | 0                | 0                    | 0                | 0                | JAN/FEB/MAR                      | 7                  | 0                                   | 0                  | 0                |  |
| APR/MAY/JUNE        | ₌ 1              | 0                    | 0                | 0                | APR/MAY/JUNE                     | 29                 | 0                                   | 0                  | 0                |  |